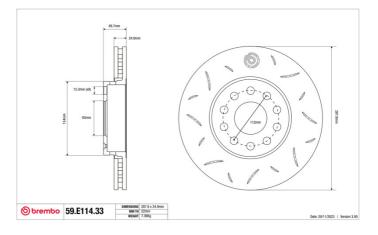

## SPORT | TY3 BRAKE DISC 59.E114.33

The 59.E114.33 brake disc is synonymous with reliability

Type-3 slotting used to distinguish the Brembo SPORT | TY3 brake disc is widely used in professional motorsports. It therefore offers superior initial response with excellent release characteristics, improving braking performance while giving the vehicle an aggressive appearance. The Brembo logo on the braking surface adds an exclusive and unique touch to the vehicle. The SPORT | TY3 brake discs are plug-and-play since they replace OE discs directly.