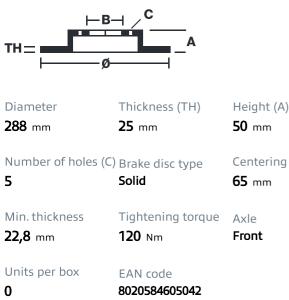

## SPORT | TY3 BRAKE DISC 59.E114.33

The 59.E114.33 brake disc is synonymous with reliability

Type-3 slotting used to distinguish the Brembo SPORT | TY3 brake disc is widely used in professional motorsports. It therefore offers superior initial response with excellent release characteristics, improving braking performance while giving the vehicle an aggressive appearance. The Brembo logo on the braking surface adds an exclusive and unique touch to the vehicle. The SPORT | TY3 brake discs are plug-and-play since they replace OE discs directly.