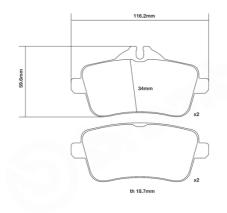

## **Technical specifications**

Width Thickness Height

116 mm 19 mm 50 mm

Wear indicator

Prepared for wear indicator

WVA number

25215,25216

Rear