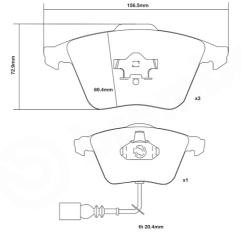

## **Technical specifications**

Width 155 mm Thickness **20** mm

WVA number 23801,23912,23913

Axle Front

EAN code 8020584602447