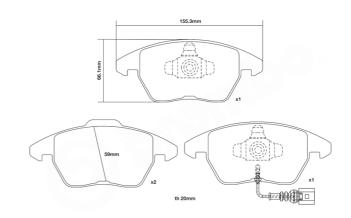

## Technical specifications

Thickness Height 20 mm 66 mm

WVA number Axle 23587,23588,23589 Front

EAN code **8020584602416** 

**COMPATIBLE VEHICLES**