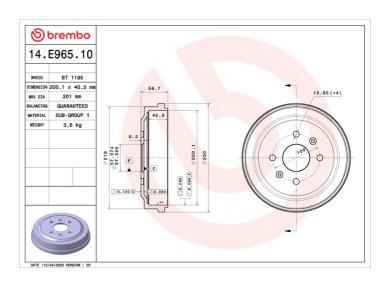

## DRUM 14.E965.10

## **Technical specifications**

EAN code Axle Diameter

8020584324776 Rear 200,1 mm

Width Height Number of holes

40,3 mm 56,7 4

Max diameter

**201** mm

**COMPATIBLE VEHICLES** 