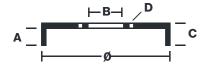

## **Technical specifications**

EAN code Axle Diameter

8020584324776 Rear 200,1 mm

Width Height Number of holes

40,3 mm 56,7 4

Max diameter

**201** mm

**COMPATIBLE VEHICLES** 