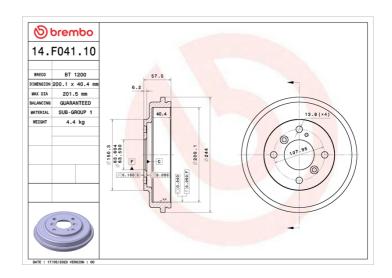

## DRUM 14.F041.10

The 14.F041.10 drum is synonymous with reliability

Brembo has developed several design solutions for drum brakes which combine multiple materials to reduce the overall weight. The most popular range of lamellar graphite cast iron drums is supplemented by cast iron drums with a steel sprocket flange and aluminium drums, whereby only the inner part of the drum on which the shoes operate are made of lamellar cast iron, namely the brake band. Additionally drums with built-in bearing kit and hub are added to this range.

## **Technical specifications**

| EAN           | code |
|---------------|------|
| 8020584325865 |      |
|               |      |

Width

40,4 mm

Height **57,5** 

Number of holes 4

Max diameter **201,5** mm