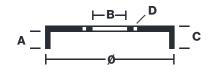

## **Technical specifications**

| EAN           | code |
|---------------|------|
| 8020584325865 |      |
|               |      |

Width

40,4 mm

Height **57,5** 

Number of holes 4

Max diameter **201,5** mm