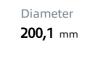

## **Technical specifications**

| EAN           | code |
|---------------|------|
| 8020584325865 |      |
|               |      |

Width

40,4 mm

Height **57,5** 

Number of holes 4

Max diameter **201,5** mm