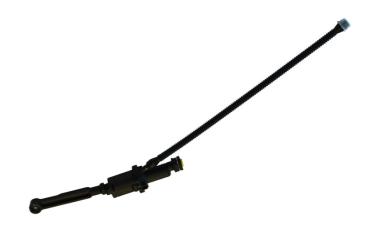

## BRAKE MASTER CYLINDER C 61 040

## The C 61 040 brake master cylinder is synonymous with reliability

Brembo's hydraulic range not only contains braking system components, but also clutch components, including clutch pipes and cylinders, as well as the brake master cylinder. All Brembo brake master cylinders are subjected to rigid operating, tightness (hydraulic and pneumatic) and durability tests.

## **Technical specifications**

EAN code Axle Diameter 8432509663622 Axle Diameter

Threading Material 12 X 9 Plastic

**COMPATIBLE VEHICLES** 