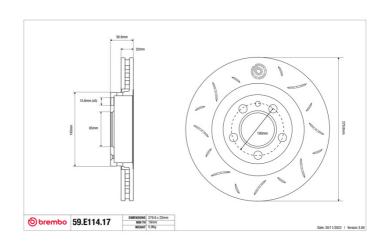

## **Technical specifications**

Diameter Thickness (TH) Height (A)
280 mm 22 mm 37 mm

Number of holes (C) Brake disc type

Centering

Solid

65 mm

Min. thickness Tightening torque Axle

19,8 mm 120 Nm Front

Units per box EAN code **0 8020584604885** 