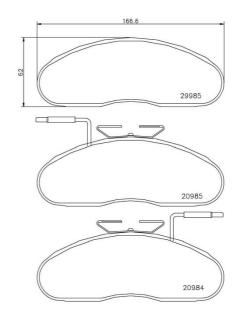

## **Technical specifications**

**Thickness** EAN code Axle 8020584062739 Front 17 mm Width Height

Braking system

**167** mm **62** mm **Bendix** 

Wear indicator WVA number Electric 20985,29985