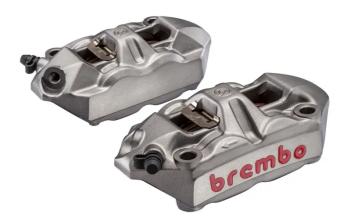

## M-4 220A39710

The 220A39710 caliper is synonymous with reliability

Made from a single piece of cast aluminium, this monobloc caliper has a solid, ultra-lightweight body with excellent rigidity and precise operating properties. Special care was paid to the hydraulics and the shape of the caliper body already in the design.

## **Technical specifications**

| Piston size <b>34</b> mm | Number of pistons <b>4</b>   | Surface width <b>32-34</b> mm     |
|--------------------------|------------------------------|-----------------------------------|
| Offset<br><b>22,5</b> mm | Pads included<br><b>Yes</b>  | Caliper material<br>Aluminium     |
| Protection<br>Titanium   | Piston material<br>Aluminium | Weight without pads <b>795</b> gr |