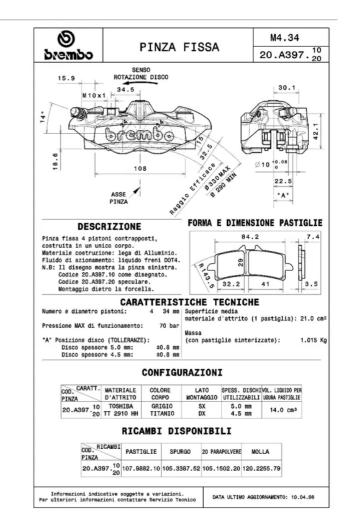

## M-4 220A39710

The 220A39710 caliper is synonymous with reliability

Made from a single piece of cast aluminium, this monobloc caliper has a solid, ultra-lightweight body with excellent rigidity and precise operating properties. Special care was paid to the hydraulics and the shape of the caliper body already in the design.

## **Technical specifications**

| Piston size <b>34</b> mm | Number of pistons <b>4</b>   | Surface width <b>32-34</b> mm     |
|--------------------------|------------------------------|-----------------------------------|
| Offset<br><b>22,5</b> mm | Pads included<br><b>Yes</b>  | Caliper material<br>Aluminium     |
| Protection<br>Titanium   | Piston material<br>Aluminium | Weight without pads <b>795</b> gr |