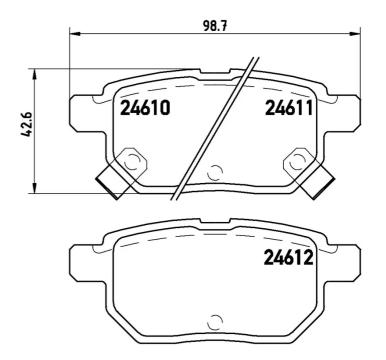

## **Technical specifications**

| 8020584062210<br>Width<br>99 mm | Rear Height                  | 14 mm Braking system              |
|---------------------------------|------------------------------|-----------------------------------|
| Wear indicator Acoustic         | WVA number 24610,24611,24612 | Accessories With anti-squeal shim |