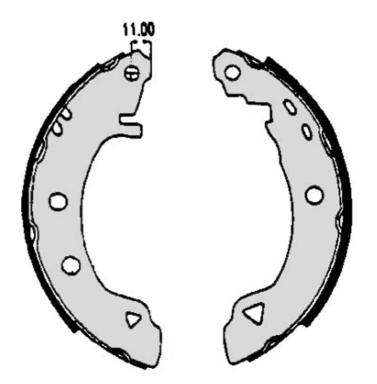

## **Technical specifications**

Width Braking system

39 mm Bendix

**COMPATIBLE VEHICLES** 