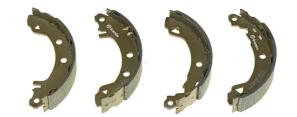

## SHOE S 23 508

## The S 23 508 brake shoe is synonymous with reliability

Brembo brake shoes of original equipment quality guarantee the safe and reliable performance of your drum braking system. All Brembo brake shoes are accompanied by a ECE-R90 homologation certificate.

- ✓ OE-equivalent
- Brembo quality
- ✓ ECE-R90 certificate
- ✓ Safety
- ✓ Durability