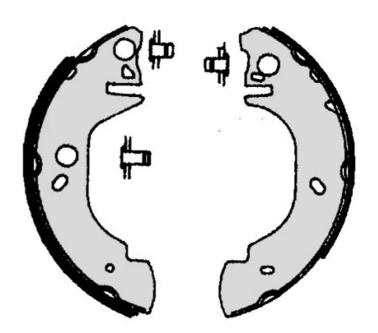

## SHOE S 24 523

## The S 24 523 brake shoe is synonymous with reliability

Brembo brake shoes of original equipment quality guarantee the safe and reliable performance of your drum braking system. All Brembo brake shoes are accompanied by a ECE-R90 homologation certificate.

## **Technical specifications**

Width Braking system

52 mm Bendix

**COMPATIBLE VEHICLES** 