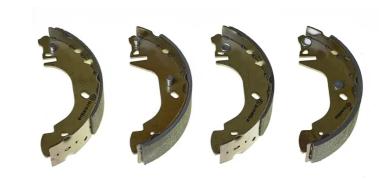

## SHOE S 24 523

## The S 24 523 brake shoe is synonymous with reliability

Brembo brake shoes of original equipment quality guarantee the safe and reliable performance of your drum braking system. All Brembo brake shoes are accompanied by a ECE-R90 homologation certificate.

## **Technical specifications**

Width Braking system

52 mm Bendix

**COMPATIBLE VEHICLES** 