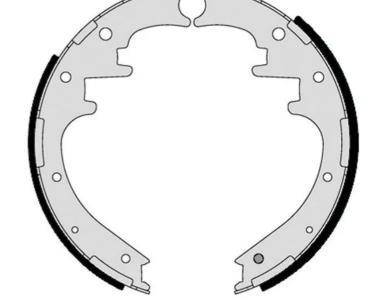

## SHOE S 24 554

The S 24 554 brake shoe is synonymous with reliability

Brembo brake shoes of original equipment quality guarantee the safe and reliable performance of your drum braking system. All Brembo brake shoes are accompanied by a ECE-R90 homologation certificate.

## **Technical specifications**

EAN code Rear 8432509662564

Diameter 254 mm

Width

**65** mm

COMPATIBLE VEHICLES