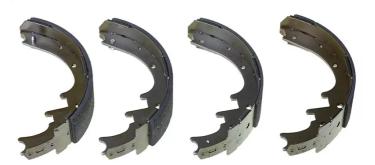

## SHOE S 24 554

The S 24 554 brake shoe is synonymous with reliability

Brembo brake shoes of original equipment quality guarantee the safe and reliable performance of your drum braking system. All Brembo brake shoes are accompanied by a ECE-R90 homologation certificate.

## **Technical specifications**

EAN code Rear 8432509662564

Diameter 254 mm

Width

**65** mm

COMPATIBLE VEHICLES