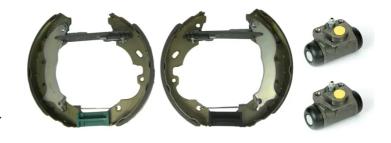

## The K 24 041 shoe kit is synonymous with reliability

The Brembo Kit & Fit is the ideal solution for the maintenance of drum brakes: everything you need for quick and efficient servicing is supplied in a single preassembled package, all with guaranteed Brembo quality. The kit contains all the components necessary for drum brake maintenance: shoes, brake wheel cylinders, springs, lubricant, and fixing kit.