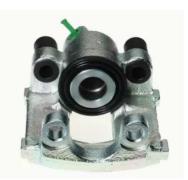

## CALIPER F 06 088

## The F 06 088 caliper is synonymous with reliability

Designed to provide the same performance as new calipers, Brembo remanufactured calipers embody an alternative solution to replacing broken or worn parts with new ones. The brake caliper remanufacturing process involves cleaning and applying a surface treatment to the caliper body, and the renewing of all worn internal components with new ones. The final testing at the end of this process guarantees a Brembo certified product.

## **Technical specifications**

EAN code Axle Diameter
8020584500897 Rear 38 mm

Number of pistons Braking system Position
1 ATE Left

**COMPATIBLE VEHICLES** 