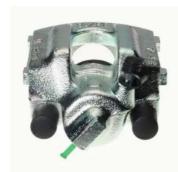

## CALIPER F 06 088

## The F 06 088 caliper is synonymous with reliability

Designed to provide the same performance as new calipers, Brembo remanufactured calipers embody an alternative solution to replacing broken or worn parts with new ones. The brake caliper remanufacturing process involves cleaning and applying a surface treatment to the caliper body, and the renewing of all worn internal components with new ones. The final testing at the end of this process guarantees a Brembo certified product.

## **Technical specifications**

EAN code Axle Diameter
8020584500897 Rear 38 mm

Number of pistons Braking system Position
1 ATE Left

**COMPATIBLE VEHICLES** 