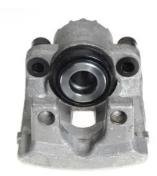

## CALIPER F 06 143

## The F 06 143 caliper is synonymous with reliability

Designed to provide the same performance as new calipers, Brembo remanufactured calipers embody an alternative solution to replacing broken or worn parts with new ones. The brake caliper remanufacturing process involves cleaning and applying a surface treatment to the caliper body, and the renewing of all worn internal components with new ones. The final testing at the end of this process guarantees a Brembo certified product.

## **Technical specifications**

| EAN code          | Axle           | Diameter                 |
|-------------------|----------------|--------------------------|
| 8020584501443     | Rear           | <b>42</b> mm             |
| Number of pistons | Braking system | Position<br><b>Right</b> |