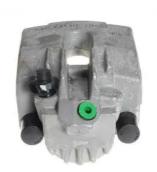

## CALIPER F 06 143

## The F 06 143 caliper is synonymous with reliability

Designed to provide the same performance as new calipers, Brembo remanufactured calipers embody an alternative solution to replacing broken or worn parts with new ones. The brake caliper remanufacturing process involves cleaning and applying a surface treatment to the caliper body, and the renewing of all worn internal components with new ones. The final testing at the end of this process guarantees a Brembo certified product.

## **Technical specifications**

| EAN code          | Axle           | Diameter                 |
|-------------------|----------------|--------------------------|
| 8020584501443     | Rear           | <b>42</b> mm             |
| Number of pistons | Braking system | Position<br><b>Right</b> |