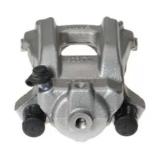

## CALIPER F 06 236

## The F 06 236 caliper is synonymous with reliability

Designed to provide the same performance as new calipers, Brembo remanufactured calipers embody an alternative solution to replacing broken or worn parts with new ones. The brake caliper remanufacturing process involves cleaning and applying a surface treatment to the caliper body, and the renewing of all worn internal components with new ones. The final testing at the end of this process guarantees a Brembo certified product.

## **Technical specifications**

EAN code Axle Diameter
8020584537923 Rear 40 mm

Number of pistons Braking system Position
1 BOSCH Left

**COMPATIBLE VEHICLES** 