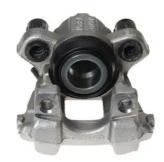

## CALIPER F 06 236

## The F 06 236 caliper is synonymous with reliability

Designed to provide the same performance as new calipers, Brembo remanufactured calipers embody an alternative solution to replacing broken or worn parts with new ones. The brake caliper remanufacturing process involves cleaning and applying a surface treatment to the caliper body, and the renewing of all worn internal components with new ones. The final testing at the end of this process guarantees a Brembo certified product.

## **Technical specifications**

EAN code Axle Diameter
8020584537923 Rear 40 mm

Number of pistons Braking system Position
1 BOSCH Left

**COMPATIBLE VEHICLES** 