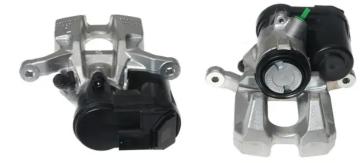

## CALIPER F 06 292

The F 06 292 caliper is synonymous with reliability

Designed to provide the same performance as new calipers, Brembo remanufactured calipers embody an alternative solution to replacing broken or worn parts with new ones. The brake caliper remanufacturing process involves cleaning and applying a surface treatment to the caliper body, and the renewing of all worn internal components with new ones. The final testing at the end of this process guarantees a Brembo certified product.

## **Technical specifications**

| EAN code          | Axle           | Diameter     |
|-------------------|----------------|--------------|
| 8020584563687     | Rear           | <b>40</b> mm |
|                   |                |              |
| Number of pistons | Braking system | Position     |
| 1                 | MANDO          | Left         |