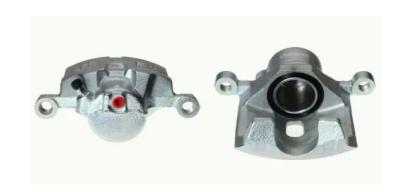

## CALIPER F 28 032

## The F 28 032 caliper is synonymous with reliability

Designed to provide the same performance as new calipers, Brembo remanufactured calipers embody an alternative solution to replacing broken or worn parts with new ones. The brake caliper remanufacturing process involves cleaning and applying a surface treatment to the caliper body, and the renewing of all worn internal components with new ones. The final testing at the end of this process guarantees a Brembo certified product.