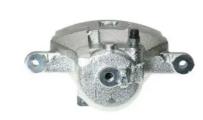

## CALIPER F 28 134

## The F 28 134 caliper is synonymous with reliability

Designed to provide the same performance as new calipers, Brembo remanufactured calipers embody an alternative solution to replacing broken or worn parts with new ones. The brake caliper remanufacturing process involves cleaning and applying a surface treatment to the caliper body, and the renewing of all worn internal components with new ones. The final testing at the end of this process guarantees a Brembo certified product.

## **Technical specifications**

EAN code Axle Diameter
8020584508398 Front 57 mm

Number of pistons Braking system Position
1 TRW Left

**COMPATIBLE VEHICLES** 