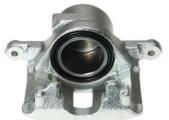

## CALIPER F 28 134

## The F 28 134 caliper is synonymous with reliability

Designed to provide the same performance as new calipers, Brembo remanufactured calipers embody an alternative solution to replacing broken or worn parts with new ones. The brake caliper remanufacturing process involves cleaning and applying a surface treatment to the caliper body, and the renewing of all worn internal components with new ones. The final testing at the end of this process guarantees a Brembo certified product.

## **Technical specifications**

EAN code Axle Diameter
8020584508398 Front 57 mm

Number of pistons Braking system Position
1 TRW Left

**COMPATIBLE VEHICLES** 