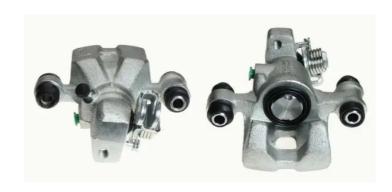

## CALIPER F 30 025

## The F 30 025 caliper is synonymous with reliability

Designed to provide the same performance as new calipers, Brembo remanufactured calipers embody an alternative solution to replacing broken or worn parts with new ones. The brake caliper remanufacturing process involves cleaning and applying a surface treatment to the caliper body, and the renewing of all worn internal components with new ones. The final testing at the end of this process guarantees a Brembo certified product.