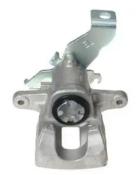

## CALIPER F 30 282

## The F 30 282 caliper is synonymous with reliability

Designed to provide the same performance as new calipers, Brembo remanufactured calipers embody an alternative solution to replacing broken or worn parts with new ones. The brake caliper remanufacturing process involves cleaning and applying a surface treatment to the caliper body, and the renewing of all worn internal components with new ones. The final testing at the end of this process guarantees a Brembo certified product.

## **Technical specifications**

| EAN code          | Axle           | Diameter     |
|-------------------|----------------|--------------|
| 8020584552797     | Rear           | <b>34</b> mm |
| Number of pistons | Braking system | Position     |
| 1                 | MANDO          | Left         |