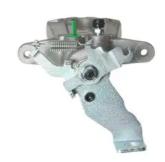

## CALIPER F 30 282

## The F 30 282 caliper is synonymous with reliability

Designed to provide the same performance as new calipers, Brembo remanufactured calipers embody an alternative solution to replacing broken or worn parts with new ones. The brake caliper remanufacturing process involves cleaning and applying a surface treatment to the caliper body, and the renewing of all worn internal components with new ones. The final testing at the end of this process guarantees a Brembo certified product.

## **Technical specifications**

| EAN code          | Axle           | Diameter     |
|-------------------|----------------|--------------|
| 8020584552797     | Rear           | <b>34</b> mm |
| Number of pistons | Braking system | Position     |
| 1                 | MANDO          | Left         |