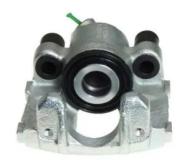

## CALIPER F 36 045

## The F 36 045 caliper is synonymous with reliability

Designed to provide the same performance as new calipers, Brembo remanufactured calipers embody an alternative solution to replacing broken or worn parts with new ones. The brake caliper remanufacturing process involves cleaning and applying a surface treatment to the caliper body, and the renewing of all worn internal components with new ones. The final testing at the end of this process guarantees a Brembo certified product.

## **Technical specifications**

EAN code Axle Diameter
8020584511244 Rear 36 mm

Number of pistons Braking system Position
1 ATE Right

**COMPATIBLE VEHICLES** 