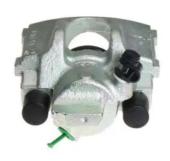

## CALIPER F 36 045

## The F 36 045 caliper is synonymous with reliability

Designed to provide the same performance as new calipers, Brembo remanufactured calipers embody an alternative solution to replacing broken or worn parts with new ones. The brake caliper remanufacturing process involves cleaning and applying a surface treatment to the caliper body, and the renewing of all worn internal components with new ones. The final testing at the end of this process guarantees a Brembo certified product.

## **Technical specifications**

EAN code Axle Diameter
8020584511244 Rear 36 mm

Number of pistons Braking system Position
1 ATE Right

**COMPATIBLE VEHICLES** 