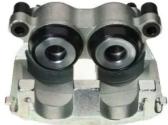

## CALIPER F 37 008

## The F 37 008 caliper is synonymous with reliability

Designed to provide the same performance as new calipers, Brembo remanufactured calipers embody an alternative solution to replacing broken or worn parts with new ones. The brake caliper remanufacturing process involves cleaning and applying a surface treatment to the caliper body, and the renewing of all worn internal components with new ones. The final testing at the end of this process guarantees a Brembo certified product.

## **Technical specifications**

EAN code Axle Diameter
8020584511336 Front 48 mm

Number of pistons Braking system Position
2 ATE Left

**COMPATIBLE VEHICLES** 