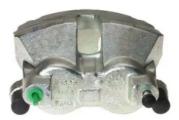

## CALIPER F 37 008

## The F 37 008 caliper is synonymous with reliability

Designed to provide the same performance as new calipers, Brembo remanufactured calipers embody an alternative solution to replacing broken or worn parts with new ones. The brake caliper remanufacturing process involves cleaning and applying a surface treatment to the caliper body, and the renewing of all worn internal components with new ones. The final testing at the end of this process guarantees a Brembo certified product.

## **Technical specifications**

EAN code Axle Diameter
8020584511336 Front 48 mm

Number of pistons Braking system Position
2 ATE Left

**COMPATIBLE VEHICLES** 