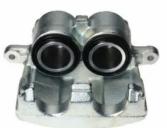

## CALIPER F 44 030

## The F 44 030 caliper is synonymous with reliability

Designed to provide the same performance as new calipers, Brembo remanufactured calipers embody an alternative solution to replacing broken or worn parts with new ones. The brake caliper remanufacturing process involves cleaning and applying a surface treatment to the caliper body, and the renewing of all worn internal components with new ones. The final testing at the end of this process guarantees a Brembo certified product.

## **Technical specifications**

EAN code Axle Diameter
8020584511756 Front 45 mm

Number of pistons Braking system Position
TRW Left

**COMPATIBLE VEHICLES** 