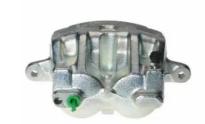

## CALIPER F 44 030

## The F 44 030 caliper is synonymous with reliability

Designed to provide the same performance as new calipers, Brembo remanufactured calipers embody an alternative solution to replacing broken or worn parts with new ones. The brake caliper remanufacturing process involves cleaning and applying a surface treatment to the caliper body, and the renewing of all worn internal components with new ones. The final testing at the end of this process guarantees a Brembo certified product.

## **Technical specifications**

EAN code Axle Diameter
8020584511756 Front 45 mm

Number of pistons Braking system Position
TRW Left

**COMPATIBLE VEHICLES** 