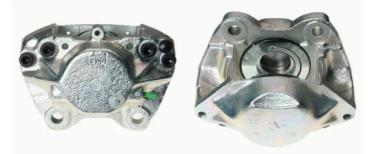

## CALIPER F 50 036

The F 50 036 caliper is synonymous with reliability

Designed to provide the same performance as new calipers, Brembo remanufactured calipers embody an alternative solution to replacing broken or worn parts with new ones. The brake caliper remanufacturing process involves cleaning and applying a surface treatment to the caliper body, and the renewing of all worn internal components with new ones. The final testing at the end of this process guarantees a Brembo certified product.