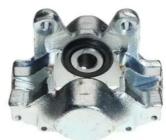

## CALIPER F 50 126

## The F 50 126 caliper is synonymous with reliability

Designed to provide the same performance as new calipers, Brembo remanufactured calipers embody an alternative solution to replacing broken or worn parts with new ones. The brake caliper remanufacturing process involves cleaning and applying a surface treatment to the caliper body, and the renewing of all worn internal components with new ones. The final testing at the end of this process guarantees a Brembo certified product.

## **Technical specifications**

EAN code Axle Diameter
8020584514375 Rear 36 mm

Number of pistons Braking system Position
2 ATE Left

**COMPATIBLE VEHICLES** 