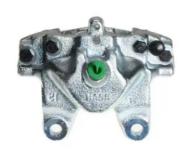

## CALIPER F 50 126

## The F 50 126 caliper is synonymous with reliability

Designed to provide the same performance as new calipers, Brembo remanufactured calipers embody an alternative solution to replacing broken or worn parts with new ones. The brake caliper remanufacturing process involves cleaning and applying a surface treatment to the caliper body, and the renewing of all worn internal components with new ones. The final testing at the end of this process guarantees a Brembo certified product.

## **Technical specifications**

EAN code Axle Diameter
8020584514375 Rear 36 mm

Number of pistons Braking system Position
2 ATE Left

**COMPATIBLE VEHICLES** 