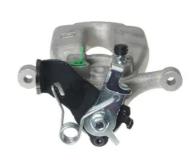

## CALIPER F 59 250

## The F 59 250 caliper is synonymous with reliability

Designed to provide the same performance as new calipers, Brembo remanufactured calipers embody an alternative solution to replacing broken or worn parts with new ones. The brake caliper remanufacturing process involves cleaning and applying a surface treatment to the caliper body, and the renewing of all worn internal components with new ones. The final testing at the end of this process guarantees a Brembo certified product.

## **Technical specifications**

EAN code Axle Diameter
8020584547939 Rear 38 mm

Number of pistons Braking system Position
1 TRW Left

**COMPATIBLE VEHICLES** 