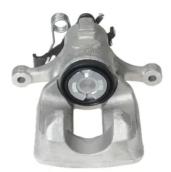

## CALIPER F 59 250

## The F 59 250 caliper is synonymous with reliability

Designed to provide the same performance as new calipers, Brembo remanufactured calipers embody an alternative solution to replacing broken or worn parts with new ones. The brake caliper remanufacturing process involves cleaning and applying a surface treatment to the caliper body, and the renewing of all worn internal components with new ones. The final testing at the end of this process guarantees a Brembo certified product.

## **Technical specifications**

EAN code Axle Diameter
8020584547939 Rear 38 mm

Number of pistons Braking system Position
1 TRW Left

**COMPATIBLE VEHICLES** 