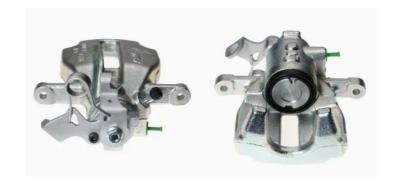

## CALIPER F 61 246

## The F 61 246 caliper is synonymous with reliability

Designed to provide the same performance as new calipers, Brembo remanufactured calipers embody an alternative solution to replacing broken or worn parts with new ones. The brake caliper remanufacturing process involves cleaning and applying a surface treatment to the caliper body, and the renewing of all worn internal components with new ones. The final testing at the end of this process guarantees a Brembo certified product.

## **Technical specifications**

| EAN code          | Axle           | Diameter     |
|-------------------|----------------|--------------|
| 8020584524770     | Rear           | <b>41</b> mm |
|                   |                |              |
| Number of pistons | Braking system | Position     |
| 1                 | TRW            | Left         |