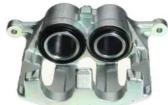

## CALIPER F 68 073

## The F 68 073 caliper is synonymous with reliability

Designed to provide the same performance as new calipers, Brembo remanufactured calipers embody an alternative solution to replacing broken or worn parts with new ones. The brake caliper remanufacturing process involves cleaning and applying a surface treatment to the caliper body, and the renewing of all worn internal components with new ones. The final testing at the end of this process guarantees a Brembo certified product.

## **Technical specifications**

EAN code Axle Diameter
8020584526040 Front 45,40 mm

Number of pistons Braking system Position
2 LUCAS Right

**COMPATIBLE VEHICLES** 