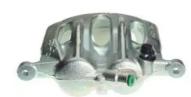

## CALIPER F 68 073

## The F 68 073 caliper is synonymous with reliability

Designed to provide the same performance as new calipers, Brembo remanufactured calipers embody an alternative solution to replacing broken or worn parts with new ones. The brake caliper remanufacturing process involves cleaning and applying a surface treatment to the caliper body, and the renewing of all worn internal components with new ones. The final testing at the end of this process guarantees a Brembo certified product.

## **Technical specifications**

EAN code Axle Diameter
8020584526040 Front 45,40 mm

Number of pistons Braking system Position
2 LUCAS Right

**COMPATIBLE VEHICLES** 