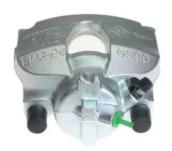

## CALIPER F 68 113

## The F 68 113 caliper is synonymous with reliability

Designed to provide the same performance as new calipers, Brembo remanufactured calipers embody an alternative solution to replacing broken or worn parts with new ones. The brake caliper remanufacturing process involves cleaning and applying a surface treatment to the caliper body, and the renewing of all worn internal components with new ones. The final testing at the end of this process guarantees a Brembo certified product.

## **Technical specifications**

| EAN code             | Axle           | Diameter     |
|----------------------|----------------|--------------|
| 8020584526446        | Front          | <b>54</b> mm |
| Number of pictors    | Draking system | Position     |
| Number of pistons  1 | ATE            | Right        |