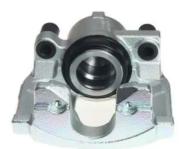

## CALIPER F 68 113

## The F 68 113 caliper is synonymous with reliability

Designed to provide the same performance as new calipers, Brembo remanufactured calipers embody an alternative solution to replacing broken or worn parts with new ones. The brake caliper remanufacturing process involves cleaning and applying a surface treatment to the caliper body, and the renewing of all worn internal components with new ones. The final testing at the end of this process guarantees a Brembo certified product.

## **Technical specifications**

| EAN code             | Axle           | Diameter     |
|----------------------|----------------|--------------|
| 8020584526446        | Front          | <b>54</b> mm |
| Number of pictors    | Draking system | Position     |
| Number of pistons  1 | ATE            | Right        |