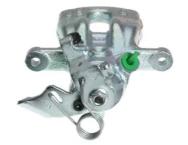

## CALIPER F 68 129

The F 68 129 caliper is synonymous with reliability

Designed to provide the same performance as new calipers, Brembo remanufactured calipers embody an alternative solution to replacing broken or worn parts with new ones. The brake caliper remanufacturing process involves cleaning and applying a surface treatment to the caliper body, and the renewing of all worn internal components with new ones. The final testing at the end of this process guarantees a Brembo certified product.

## **Technical specifications**

| EAN code          | Axle           | Diameter     |
|-------------------|----------------|--------------|
| 8020584526606     | Rear           | <b>38</b> mm |
|                   |                |              |
| Number of pistons | Braking system | Position     |
| 1                 | TRW            | Right        |