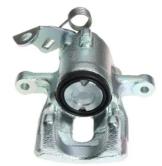

## CALIPER F 68 129

The F 68 129 caliper is synonymous with reliability

Designed to provide the same performance as new calipers, Brembo remanufactured calipers embody an alternative solution to replacing broken or worn parts with new ones. The brake caliper remanufacturing process involves cleaning and applying a surface treatment to the caliper body, and the renewing of all worn internal components with new ones. The final testing at the end of this process guarantees a Brembo certified product.

## **Technical specifications**

| EAN code          | Axle           | Diameter     |
|-------------------|----------------|--------------|
| 8020584526606     | Rear           | <b>38</b> mm |
|                   |                |              |
| Number of pistons | Braking system | Position     |
| 1                 | TRW            | Right        |