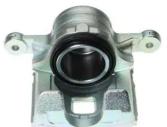

## CALIPER F 79 050

## The F 79 050 caliper is synonymous with reliability

Designed to provide the same performance as new calipers, Brembo remanufactured calipers embody an alternative solution to replacing broken or worn parts with new ones. The brake caliper remanufacturing process involves cleaning and applying a surface treatment to the caliper body, and the renewing of all worn internal components with new ones. The final testing at the end of this process guarantees a Brembo certified product.

## **Technical specifications**

| EAN code          | Axle           | Diameter     |
|-------------------|----------------|--------------|
| 8020584540664     | Front          | <b>54</b> mm |
| Number of pistons | Braking system | Position     |
| 1                 | TOKICO         | Left         |