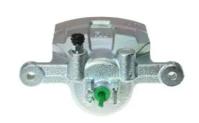

## CALIPER F 79 050

## The F 79 050 caliper is synonymous with reliability

Designed to provide the same performance as new calipers, Brembo remanufactured calipers embody an alternative solution to replacing broken or worn parts with new ones. The brake caliper remanufacturing process involves cleaning and applying a surface treatment to the caliper body, and the renewing of all worn internal components with new ones. The final testing at the end of this process guarantees a Brembo certified product.

## **Technical specifications**

| EAN code          | Axle           | Diameter     |
|-------------------|----------------|--------------|
| 8020584540664     | Front          | <b>54</b> mm |
| Number of pistons | Braking system | Position     |
| 1                 | TOKICO         | Left         |