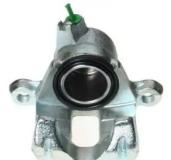

## CALIPER F 83 150

## The F 83 150 caliper is synonymous with reliability

Designed to provide the same performance as new calipers, Brembo remanufactured calipers embody an alternative solution to replacing broken or worn parts with new ones. The brake caliper remanufacturing process involves cleaning and applying a surface treatment to the caliper body, and the renewing of all worn internal components with new ones. The final testing at the end of this process guarantees a Brembo certified product.

## **Technical specifications**

| EAN code          | Axle           | Diameter     |
|-------------------|----------------|--------------|
| 8020584529492     | Rear           | <b>48</b> mm |
|                   |                |              |
| Number of pistons | Braking system | Position     |
| 1                 | SUMITOMO       | Left         |