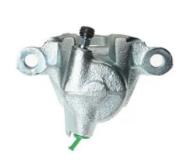

## CALIPER F 83 150

## The F 83 150 caliper is synonymous with reliability

Designed to provide the same performance as new calipers, Brembo remanufactured calipers embody an alternative solution to replacing broken or worn parts with new ones. The brake caliper remanufacturing process involves cleaning and applying a surface treatment to the caliper body, and the renewing of all worn internal components with new ones. The final testing at the end of this process guarantees a Brembo certified product.

## **Technical specifications**

| EAN code          | Axle           | Diameter     |
|-------------------|----------------|--------------|
| 8020584529492     | Rear           | <b>48</b> mm |
|                   |                |              |
| Number of pistons | Braking system | Position     |
| 1                 | SUMITOMO       | Left         |