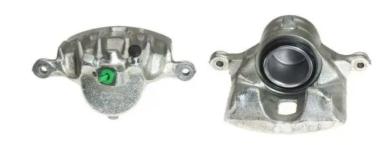

## CALIPER F 83 175

## The F 83 175 caliper is synonymous with reliability

Designed to provide the same performance as new calipers, Brembo remanufactured calipers embody an alternative solution to replacing broken or worn parts with new ones. The brake caliper remanufacturing process involves cleaning and applying a surface treatment to the caliper body, and the renewing of all worn internal components with new ones. The final testing at the end of this process guarantees a Brembo certified product.

## **Technical specifications**

EAN code Axle Diameter
8020584529744 Front 54 mm

Number of pistons Braking system Position
1 LUCAS Right

**COMPATIBLE VEHICLES** 