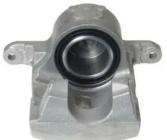

## CALIPER F 83 270

## The F 83 270 caliper is synonymous with reliability

Designed to provide the same performance as new calipers, Brembo remanufactured calipers embody an alternative solution to replacing broken or worn parts with new ones. The brake caliper remanufacturing process involves cleaning and applying a surface treatment to the caliper body, and the renewing of all worn internal components with new ones. The final testing at the end of this process guarantees a Brembo certified product.

## **Technical specifications**

EAN code Axle Diameter
8020584530696 Front 57 mm

Number of pistons Braking system Position
1 SUMITOMO Left

**COMPATIBLE VEHICLES** 