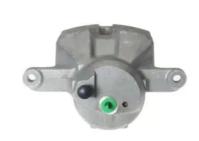

## CALIPER F 83 270

## The F 83 270 caliper is synonymous with reliability

Designed to provide the same performance as new calipers, Brembo remanufactured calipers embody an alternative solution to replacing broken or worn parts with new ones. The brake caliper remanufacturing process involves cleaning and applying a surface treatment to the caliper body, and the renewing of all worn internal components with new ones. The final testing at the end of this process guarantees a Brembo certified product.

## **Technical specifications**

EAN code Axle Diameter
8020584530696 Front 57 mm

Number of pistons Braking system Position
1 SUMITOMO Left

**COMPATIBLE VEHICLES** 