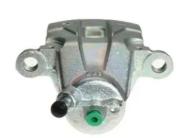

## CALIPER F 83 291

## The F 83 291 caliper is synonymous with reliability

Designed to provide the same performance as new calipers, Brembo remanufactured calipers embody an alternative solution to replacing broken or worn parts with new ones. The brake caliper remanufacturing process involves cleaning and applying a surface treatment to the caliper body, and the renewing of all worn internal components with new ones. The final testing at the end of this process guarantees a Brembo certified product.

## **Technical specifications**

| EAN code          | Axle           | Diameter     |
|-------------------|----------------|--------------|
| 8020584530900     | Rear           | <b>45</b> mm |
|                   |                |              |
| Number of pistons | Braking system | Position     |
| 1                 | SUMITOMO       | Right        |