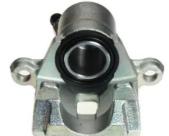

## CALIPER F 83 291

## The F 83 291 caliper is synonymous with reliability

Designed to provide the same performance as new calipers, Brembo remanufactured calipers embody an alternative solution to replacing broken or worn parts with new ones. The brake caliper remanufacturing process involves cleaning and applying a surface treatment to the caliper body, and the renewing of all worn internal components with new ones. The final testing at the end of this process guarantees a Brembo certified product.

## **Technical specifications**

| EAN code          | Axle           | Diameter     |
|-------------------|----------------|--------------|
| 8020584530900     | Rear           | <b>45</b> mm |
|                   |                |              |
| Number of pistons | Braking system | Position     |
| 1                 | SUMITOMO       | Right        |