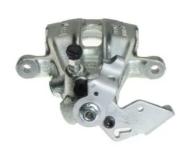

## CALIPER F 85 115

## The F 85 115 caliper is synonymous with reliability

Designed to provide the same performance as new calipers, Brembo remanufactured calipers embody an alternative solution to replacing broken or worn parts with new ones. The brake caliper remanufacturing process involves cleaning and applying a surface treatment to the caliper body, and the renewing of all worn internal components with new ones. The final testing at the end of this process guarantees a Brembo certified product.

## **Technical specifications**

| EAN code          | Axle           | Diameter                 |
|-------------------|----------------|--------------------------|
| 8020584532409     | Rear           | <b>38</b> mm             |
| Number of pistons | Braking system | Position<br><b>Riaht</b> |