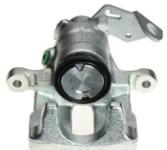

## CALIPER F 85 115

## The F 85 115 caliper is synonymous with reliability

Designed to provide the same performance as new calipers, Brembo remanufactured calipers embody an alternative solution to replacing broken or worn parts with new ones. The brake caliper remanufacturing process involves cleaning and applying a surface treatment to the caliper body, and the renewing of all worn internal components with new ones. The final testing at the end of this process guarantees a Brembo certified product.

## **Technical specifications**

| EAN code          | Axle           | Diameter                 |
|-------------------|----------------|--------------------------|
| 8020584532409     | Rear           | <b>38</b> mm             |
| Number of pistons | Braking system | Position<br><b>Riaht</b> |