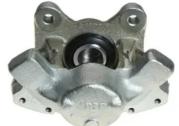

## CALIPER F 86 072

## The F 86 072 caliper is synonymous with reliability

Designed to provide the same performance as new calipers, Brembo remanufactured calipers embody an alternative solution to replacing broken or worn parts with new ones. The brake caliper remanufacturing process involves cleaning and applying a surface treatment to the caliper body, and the renewing of all worn internal components with new ones. The final testing at the end of this process guarantees a Brembo certified product.

## **Technical specifications**

| EAN code          | Axle           | Diameter     |
|-------------------|----------------|--------------|
| 8020584535431     | Rear           | <b>38</b> mm |
|                   |                |              |
| Number of pistons | Braking system | Position     |
| 2                 | ATE            | Left         |