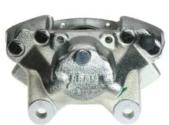

## CALIPER F 86 072

## The F 86 072 caliper is synonymous with reliability

Designed to provide the same performance as new calipers, Brembo remanufactured calipers embody an alternative solution to replacing broken or worn parts with new ones. The brake caliper remanufacturing process involves cleaning and applying a surface treatment to the caliper body, and the renewing of all worn internal components with new ones. The final testing at the end of this process guarantees a Brembo certified product.

## **Technical specifications**

| EAN code          | Axle           | Diameter     |
|-------------------|----------------|--------------|
| 8020584535431     | Rear           | <b>38</b> mm |
|                   |                |              |
| Number of pistons | Braking system | Position     |
| 2                 | ATE            | Left         |