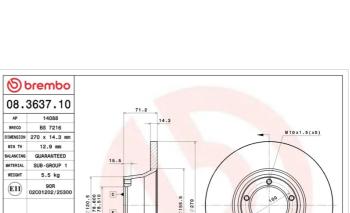

## **BRAKE DISC** 08.3637.10

The 08.3637.10 brake disc is synonymous with reliability

The Brembo brake disc is fully interchangeable with an Original Equipment brake disc. The control of the entire production cycle allows Brembo to offer brake discs with outstanding performance levels, reliability, durability and comfort in all conditions of use. All Brembo brake discs are accompanied by the ECE-R90 homologation.

## **Technical specifications**

| EAN code<br><b>8020584363713</b> | Axle<br>Front | Diameter Ø <b>270</b> mm |
|----------------------------------|---------------|--------------------------|
| Thickness (TH)                   | Height (A)    | Number of holes (C)      |
| <b>14,3</b> mm                   | <b>71</b> mm  | 5                        |
| Brake disc type                  | Centering (B) | Min. thickness           |
| <b>Solid</b>                     | <b>79</b> mm  | <b>12,9</b> mm           |