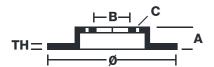

## **Technical specifications**

| EAN code<br><b>8020584391020</b> | Axle<br><b>Rear</b>        | 250 mm                     |
|----------------------------------|----------------------------|----------------------------|
| Thickness (TH)  10 mm            | Height (A) 21 mm           | Number of holes (C)        |
| Brake disc type <b>Solid</b>     | Centering (B) <b>62</b> mm | Min. thickness <b>8</b> mm |