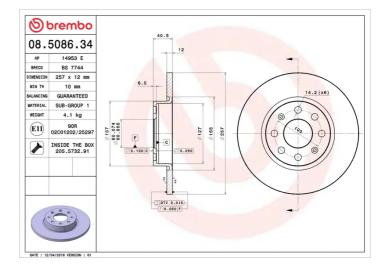

### **Technical specifications**

| EAN code             | Axle          | Diameter     |
|----------------------|---------------|--------------|
| <b>8020584508633</b> | <b>Front</b>  | 257 mm       |
| Thickness (TH)       | Height (A)    | Number       |
| <b>12</b> mm         | <b>41</b> mm  | <b>4</b>     |
| Brake disc type      | Centering (B) | Min.thicl    |
| <b>Solid</b>         | <b>60</b> mm  | <b>10</b> mm |
| Tightoping torquo    |               |              |