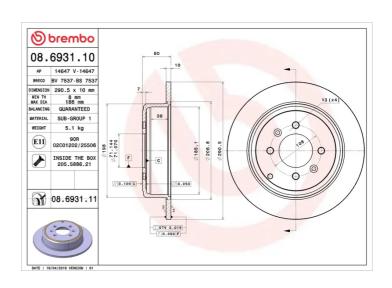

## **BRAKE DISC** 08.6931.10

## **Technical specifications**

| EAN code<br><b>8020584693117</b> | Axle<br><b>Rear</b>        | Diameter Ø  290 mm         |
|----------------------------------|----------------------------|----------------------------|
| Thickness (TH) 10 mm             | Height (A) 60 mm           | Number of holes (C)        |
| Brake disc type<br><b>Solid</b>  | Centering (B) <b>71</b> mm | Min. thickness <b>8</b> mm |

Tightening torque

**90** Nm

**COMPATIBLE VEHICLES** 