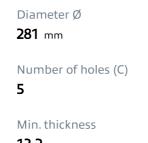

#### **Technical specifications**

| EAN code             | Axle          | Diameter Ø     |
|----------------------|---------------|----------------|
| <b>8020584735411</b> | Front         | <b>281</b> mm  |
| Thickness (TH)       | Height (A)    | Number of ho   |
| <b>15</b> mm         | <b>45</b> mm  | <b>5</b>       |
| Brake disc type      | Centering (B) | Min. thickness |
| <b>Solid</b>         | <b>59</b> mm  | <b>13,2</b> mm |
| Tightoping torquo    |               |                |