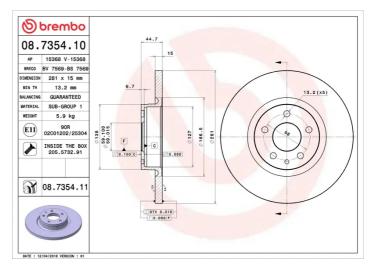

#### **Technical specifications**

| EAN code             | Axle          | Diameter Ø     |
|----------------------|---------------|----------------|
| <b>8020584735411</b> | Front         | <b>281</b> mm  |
| Thickness (TH)       | Height (A)    | Number of ho   |
| <b>15</b> mm         | <b>45</b> mm  | <b>5</b>       |
| Brake disc type      | Centering (B) | Min. thickness |
| <b>Solid</b>         | <b>59</b> mm  | <b>13,2</b> mm |
| Tightoping torquo    |               |                |

#### **Tightening torque**

98 Nm

**COMPATIBLE VEHICLES** 