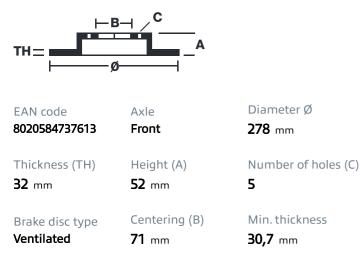

# () brembo

## BRAKE DISC 09.7376.10

The 09.7376.10 brake disc is synonymous with reliability

The Brembo brake disc is fully interchangeable with an Original Equipment brake disc. The control of the entire production cycle allows Brembo to offer brake discs with outstanding performance levels, reliability, durability and comfort in all conditions of use. All Brembo brake discs are accompanied by the ECE-R90 homologation.

- OE-equivalent
- Brembo quality
- ECE-R90 certificate
- Safety

#### **Technical specifications**



### **COMPATIBLE OE PART NUMBERS**

| 18021359 | BUICK      |
|----------|------------|
| 18060233 | BUICK      |
| 18021359 | CHEVROLET  |
| 18060233 | CHEVROLET  |
| 19303831 | CHEVROLET  |
| 18038816 | GMC        |
| 18021359 | OLDSMOBILE |
| 18060233 | OLDSMOBILE |
| 569019   | OPEL       |
| 569057   | OPEL       |
| 90542181 | OPEL       |
| 9195293  | OPEL       |
| 18021359 | PONTIAC    |
| 18060233 | PONTIAC    |
| 19303831 | PONTIAC    |
| 569057   | VAUXHALL   |
| 90542181 | VAUXHALL   |
| 9195293  | VAUXHALL   |
|          |            |