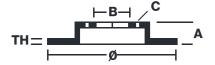

## **Technical specifications**

Diameter Ø EAN code Axle Rear 350 mm Thickness (TH) Height (A) Number of holes (C) **20** mm **59** mm 5 Centering (B) Min. thickness Brake disc type Ventilated **79** mm **17** mm