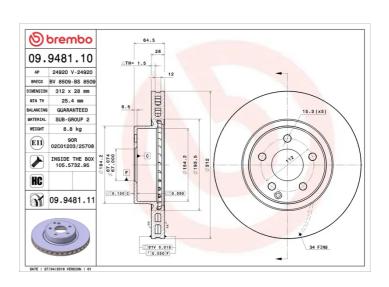

## **Technical specifications**

| EAN code        | Axle          | Diameter Ø          |
|-----------------|---------------|---------------------|
| 8020584948118   | Front         | <b>312</b> mm       |
|                 |               |                     |
| Thickness (TH)  | Height (A)    | Number of holes (C) |
| <b>28</b> mm    | <b>65</b> mm  | 5                   |
|                 |               |                     |
| Brake disc type | Centering (B) | Min. thickness      |
| Ventilated      | <b>67</b> mm  | <b>25,4</b> mm      |
|                 | <b></b>       | <b></b> ,           |

Tightening torque

130 Nm

**COMPATIBLE VEHICLES** 