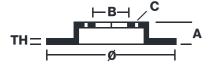

## **Technical specifications**

| EAN code        | Axle          | Diameter Ø          |
|-----------------|---------------|---------------------|
| 8020584948118   | Front         | <b>312</b> mm       |
|                 |               |                     |
| Thickness (TH)  | Height (A)    | Number of holes (C) |
| <b>28</b> mm    | <b>65</b> mm  | 5                   |
|                 |               |                     |
| Brake disc type | Centering (B) | Min. thickness      |
| Ventilated      | <b>67</b> mm  | <b>25,4</b> mm      |
|                 | <b></b>       | <b></b> ,           |