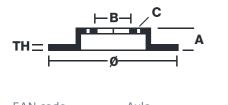

#### **Technical specifications**

| EAN code        | Axle          | Diameter Ø          |
|-----------------|---------------|---------------------|
| 8020584021477   | <b>Rear</b>   | <b>263</b> mm       |
| Thickness (TH)  | Height (A)    | Number of holes (C) |
| <b>16</b> mm    | <b>41</b> mm  | <b>8</b>            |
| Brake disc type | Centering (B) | Min. thickness      |
| Ventilated      | <b>55</b> mm  | <b>15</b> mm        |