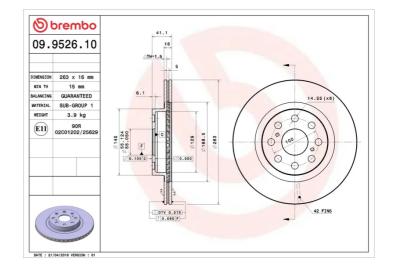

## BRAKE DISC 09.9526.10

The 09.9526.10 brake disc is synonymous with reliability

The Brembo brake disc is fully interchangeable with an Original Equipment brake disc. The control of the entire production cycle allows Brembo to offer brake discs with outstanding performance levels, reliability, durability and comfort in all conditions of use. All Brembo brake discs are accompanied by the ECE-R90 homologation.

#### **Technical specifications**

| EAN code        | Axle          | Diameter Ø          |
|-----------------|---------------|---------------------|
| 8020584021477   | <b>Rear</b>   | <b>263</b> mm       |
| Thickness (TH)  | Height (A)    | Number of holes (C) |
| <b>16</b> mm    | <b>41</b> mm  | <b>8</b>            |
| Brake disc type | Centering (B) | Min. thickness      |
| Ventilated      | <b>55</b> mm  | <b>15</b> mm        |