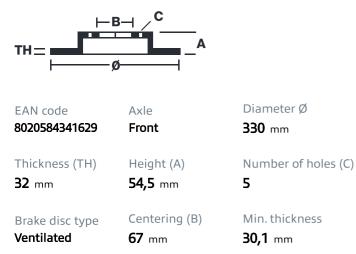

# 🔊 brembo



## BRAKE DISC XTRA 09.A956.1X

The 09.A956.1X Xtra brake disc is synonymous with reliability

The Brembo Xtra brake disc features holes on the braking surface. The holes are designed to improve the cooling of the braking system, to generate greater fading resistance and grip in the initial stages of braking. The sports look is also enhanced by the presence of the UV paint.

- Brembo quality
- ECE-R90 certificate
- Performance
- Sports driving
- Sporty look
- 🗸 High carbon
- Anti-corrosion
- PVT ventilation
- Fastening screws

### **Technical specifications**





#### **COMPATIBLE VEHICLES**

### **COMPATIBLE OE PART NUMBERS**

| A1664210612 | BRABUS        |
|-------------|---------------|
| A1664211300 | BRABUS        |
| 1664210012  | MERCEDES-BENZ |
| 1664210612  | MERCEDES-BENZ |
| 1664211300  | MERCEDES-BENZ |
| A1664210012 | MERCEDES-BENZ |
| A1664210612 | MERCEDES-BENZ |
| A1664211300 | MERCEDES-BENZ |