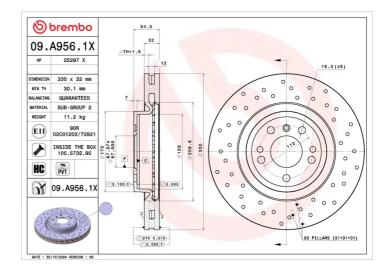

## BRAKE DISC XTRA 09.A956.1X

The 09.A956.1X Xtra brake disc is synonymous with reliability

The Brembo Xtra brake disc features holes on the braking surface. The holes are designed to improve the cooling of the braking system, to generate greater fading resistance and grip in the initial stages of braking. The sports look is also enhanced by the presence of the UV paint.

### **Technical specifications**